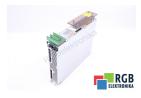

## SPECIFICATIONS

| MANUFACTURER | BOSCH REXROTH                 |
|--------------|-------------------------------|
| MODEL        | TDM 3.2-020-300-W0            |
| CATEGORY     | Servoamplifiers and inverters |
| SERIES       | TDM Drive Modules             |